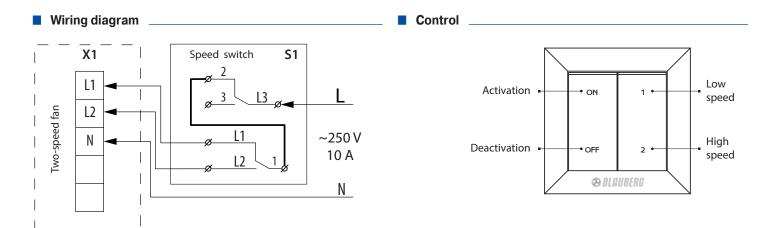

### Use

Speed on/off switch and speed changeover for multi-speed fans.

## Control

Direct fan speed switching.