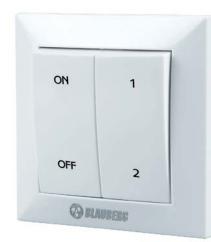

# Multi-speed switch CDP2/10

### Use

Speed on/off switch and speed changeover for multi-speed fans.

## Control

Direct fan speed switching.