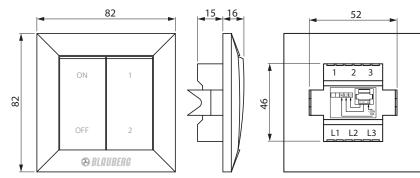

50/60 Hz [V]        | 250                               |
| Max. load current [A]                  | 10                                |
| Cable cross section [mm <sup>2</sup> ] | from 0.35 up to 0.75              |
| Operating temperature range [°C]       | from -10 up to +45                |
| Operating humidity range [%]           | From 5 up to 80 (no condensation) |
| Service life                           | 100 000                           |
|                                        | switching operations              |
| Ingress Protection                     | IP20                              |
| Weight [g]                             | 98                                |
|                                        |                                   |



# • Overall dimensions, mm